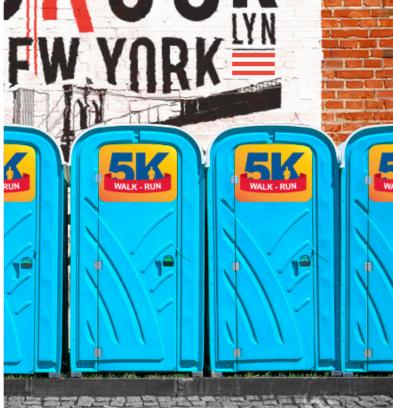

## **Applications:**

- ▶ Brick
- ▶ Concrete / Tile
- ▶ Wood / Plastic / Metal
- ▶ Smooth painted / Unpainted walls
- ▶ Decals
- ▶ General Signage

## **Categories:**

- ▶ Exterior Wall Graphics
- ▶ Commercial Graphics

| Performance & Physical Data |                                                                                                  |
|-----------------------------|--------------------------------------------------------------------------------------------------|
| Finish:                     | Satin                                                                                            |
| Durability<br>(Unprinted):  | 7 Years                                                                                          |
| Roll Widths:                | 1.37 m, 1.52 m, 1.6m                                                                             |
| Roll Lengths:               | 45.72 m                                                                                          |
| Adhesive:                   | High Tack,<br>Permanent (Clear)                                                                  |
| Release Liner:              | Lay-Flat Polycoated                                                                              |
| Ink<br>Compatibility:       | Eco-Solvent<br>Solvent<br>UV<br>Latex                                                            |
| Compatible<br>Overlaminate: | ★Series 3220<br>★Series 3420<br>★ProTec Series 3960<br>Series 3210<br>Series 3310<br>Series 3350 |