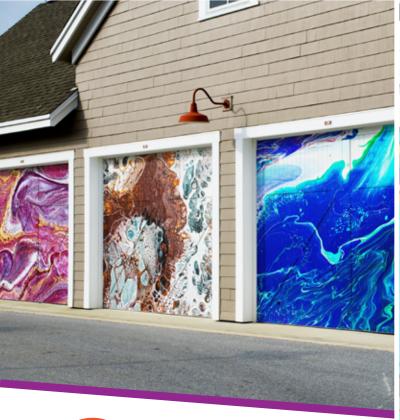

# **DPF 8200 HIGH TACK**

DPF 8200 High Tack is the ultimate premium film for textured surfaces and installations on demanding surfaces. A durable film combined with a low shrink, high tack adhesive formula that allows for greater dimensional stability - making it easier to apply. With reduced converting and printing time, you can remain focused producing brilliant graphics. Adding heat to the DPF 8200 High Tack when installing on textured surfaces will make your graphic conform to slight contours and textures without any hassle.

## **Applications:**

- ▶ Brick
- ▶ Concrete / Tile
- ▶ Wood / Plastic / Metal
- ▶ Smooth painted / Unpainted walls
- ▶ Decals
- ▶ General Signage