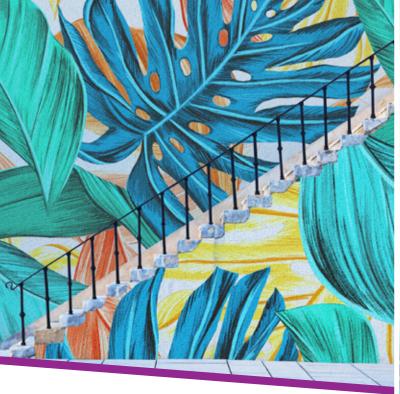

# DPF 8200X HIGH TACK / X-Scape®

With the combination of a unique low-shrink, high tack adhesive system and bubble releasing X-Scape Technology®, DPF 8200X High Tack will adhere especially well to smooth surfaces along with slightly textured wall substrates such as brick, tile, and concrete. Graphic application is now easier and more efficient minimizing the potential for bubbles during installation. With reduced converting and printing time, you can remain focused producing brilliant graphics. DPF 8200X High Tack is compatible with a wide variety of print systems including Eco-Solvent, Solvent, Latex, and UV.

## **Applications:**

- ▶ Brick
- ▶ Concrete / Tile
- ▶ Wood / Plastic / Metal
- ▶ Smooth painted / Unpainted walls
- ▶ Decals
- ▶ General Signage