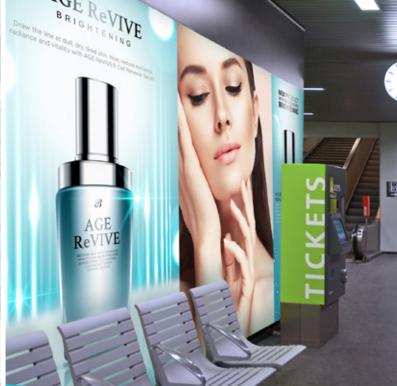

# DPF 8200X HIGH TACK / X-Scape®

With the combination of a unique low-shrink, high tack adhesive system and bubble releasing X-Scape Technology®, DPF 8200X High Tack will adhere especially well to smooth surfaces along with slightly textured wall substrates such as brick, tile, and concrete. Graphic application is now easier and more efficient minimizing the potential for bubbles during installation. With reduced converting and printing time, you can remain focused producing brilliant graphics. DPF 8200X High Tack is compatible with a wide variety of print systems including Eco-Solvent, Solvent, Latex, and UV.

## **Applications:**

- ▶ Brick
- ▶ Concrete / Tile
- ▶ Wood / Plastic / Metal
- ▶ Smooth painted / Unpainted walls
- ▶ Decals
- ▶ General Signage

# **Categories:**

- ▶ Exterior Wall Graphics
- ▶ Commercial Graphics

| Performance & Physical Data |                                                                                                  |
|-----------------------------|--------------------------------------------------------------------------------------------------|
| Finish:                     | Satin                                                                                            |
| Durability<br>(Unprinted):  | 7 Years                                                                                          |
| Roll Widths:                | 1.37 m, 1.52 m, 1.6 m                                                                            |
| Roll Lengths:               | 45.72 m                                                                                          |
| Adhesive:                   | High Tack,<br>Permanent (Clear)                                                                  |
| Release Liner:              | Lay-Flat Polycoated with<br>Low Profile<br>X-Scape Technology®                                   |
| Ink<br>Compatibility:       | Eco-Solvent<br>Solvent<br>UV<br>Latex                                                            |
| Compatible<br>Overlaminate: | ★Series 3220<br>★Series 3420<br>★ProTec Series 3960<br>Series 3210<br>Series 3310<br>Series 3350 |