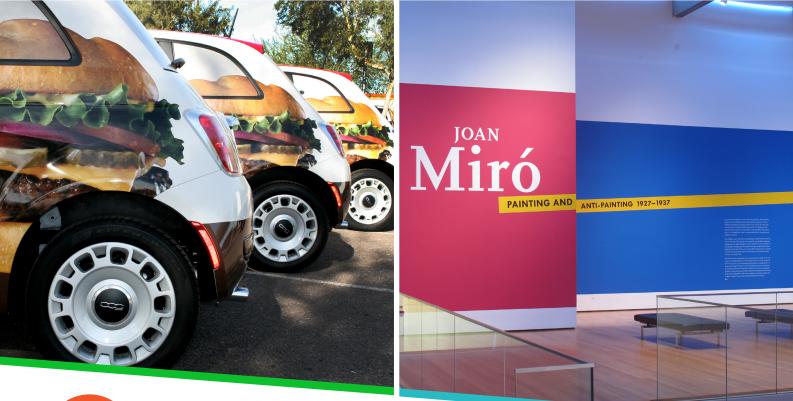

# DPF 4600GLX / X-Scape®

The applications really are endless! Having one film in your shop that can be used for multiple applications will free up space, while saving you money. A high performance film with the perfect balance of body and conformability makes DPF 4600GLX the ideal every day film. Whether you have a partial vehicle wrap, interior wall graphics or a window graphic to install, DPF 4600GLX will provide you with a bubble-free installation and a smooth finish. Since all good things come to an end, when you're ready to remove your wrap you can count on a clean removal.

# **Applications:**

- ▶ Flat trucks
- Cars
- Passenger vans
- ▶ Trains Trams
- ▶ General signage
- ▶ Floor Graphics (Interior)

# Category:

- Vehicle Graphics
- ▶ Commercial Graphics