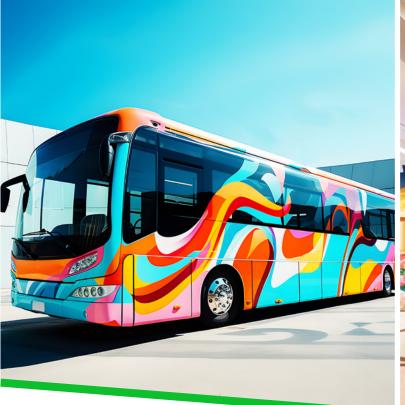

# **DPF 4650GLX**

DPF 4650GLX is an ideal product for various multi-purpose applications. A high-performance, 7-year durability (unprinted) film with a tinted adhesive and Low Profile X-Scape Technology® liner makes DPF 4650GLX the ideal every day film.

Whether you have a partial vehicle wrap, interior wall graphics or a window graphic to install, DPF 4650GLX will provide bubble-free installation and a smooth finish.

## Applications:

- ▶ Fleet & vehicle graphics & decals (flat)
- ▶ General Signage
- ▶ Window Signage