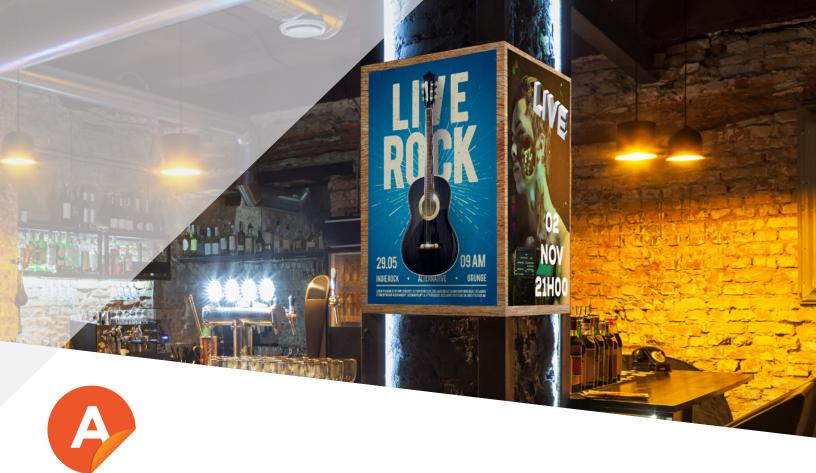

# **DPF 4550GT/MT**

DPF 4550GT/MT is an easy to install solution for your short to medium-term permanent applications at a competitive price point. DPF 4550GT/MT can be used for a wide range of applications including interior and exterior general signage. The high quality prints provide exceptional looking graphics and the permanent adhesive enables a long term bond. DPF 4550GT/MT is the perfect product to suit your everyday signage needs.

## Applications:

- Standard Signage (Permanent)
- Display Graphics
- ▶ POP Displays
- ▶ Kiosks

| Performance & Physical Data |                                       |
|-----------------------------|---------------------------------------|
| Finish:                     | Gloss / Matte                         |
| Durability<br>(Unprinted):  | 5 Years                               |
| Roll Widths:                | 1.37m / 1.52m / 1.6m                  |
| Roll Lengths:               | 50 m                                  |
| Adhesive:                   | Permanent (Clear)                     |
| Release Liner:              | Lay-Flat Polycoated                   |
| Ink<br>Compatibility:       | Eco-Solvent<br>Solvent<br>UV<br>Latex |
| Compatible<br>Overlaminate: | Series 3450                           |